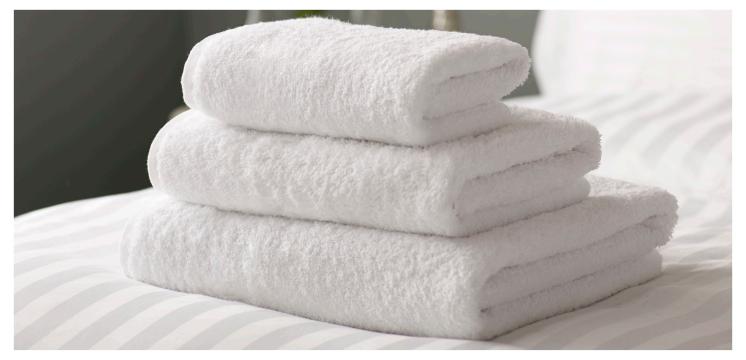

## Oria

A range of beautifully soft, luxurious, and durable boutique-style towelling. Made from the purest 100% combed cotton these towels feel super-soft and generously plush to the touch. Ideal for 4 and 5 star hotels, guests will enjoy the fluffy feel of our very best quality bath towels. Unique styling and long, fine cotton fibres produce towels that offer excellent absorbency, and a luxurious bathing experience each and every time.

| FEATURES     | DETAILS                                         | ADVANTAGES & BENEFITS                                                                                                                                                                      |
|--------------|-------------------------------------------------|--------------------------------------------------------------------------------------------------------------------------------------------------------------------------------------------|
| Weight (GSM) | 600 GSM                                         | High Quality Weight Suitable for 4 and 5 Star hotels Will appeal to the more discerning customer                                                                                           |
| Material     | 100% Cotton                                     | Woven with a high pick ratio which gives a better quality finish and ensures greater absorbency Single yarn pile creates a high quality, soft to touch product for better guest experience |
| Finish       | Twin stitched side seams and diamond weave hems | Helps to prevent hems opening, ensuring the product always looks great in guest bathrooms                                                                                                  |
|              | RFID Tagged                                     | Identification and tracking                                                                                                                                                                |