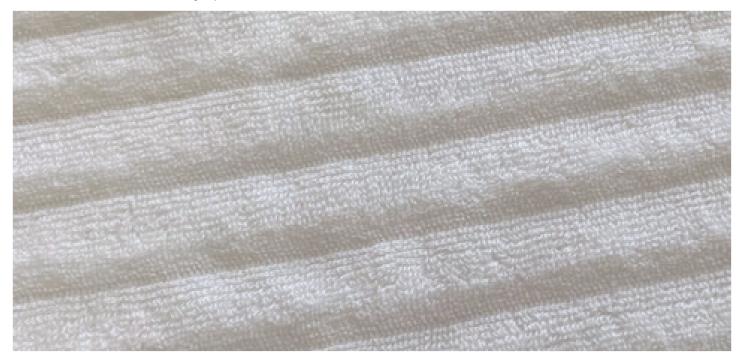

## Oria Bath Mat

Our Oria bath mat combines modern design with super softness and absorbency through a double twisted pile yarn to please the most discerning guest. Gentle soft ribbing adds a subtle comforting texture to this top of the range 850gsm 100% premium cotton bath mat.

| FEATURES     | DETAILS                  | ADVANTAGES & BENEFITS                                           |
|--------------|--------------------------|-----------------------------------------------------------------|
| Weight (GSM) | 850 GSM                  | A top of the range bath mat<br>Offering 5 star hotel quality    |
| Material     | 100% Cotton              | Super soft and absorbent                                        |
| Design       | Wave Design              | Contemporary design                                             |
| Finish       | Double twisted pile yarn | Gives better strength, greater absorbency and design definition |
|              | RFID Tagged              | Identification and tracking                                     |