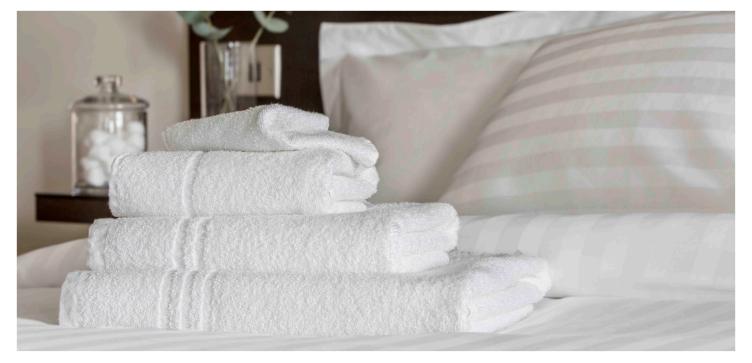

## Lucia

Our Lucia range of plain towelling offers guests a soft handle and great absorbency fulfilling the demands of most hospitality establishments. These white 450gsm towels are made from 100% cotton, meaning their extreme softness provides a cost effective option for affordable luxury. The plain header bars allow for easy size identification by housekeepers.