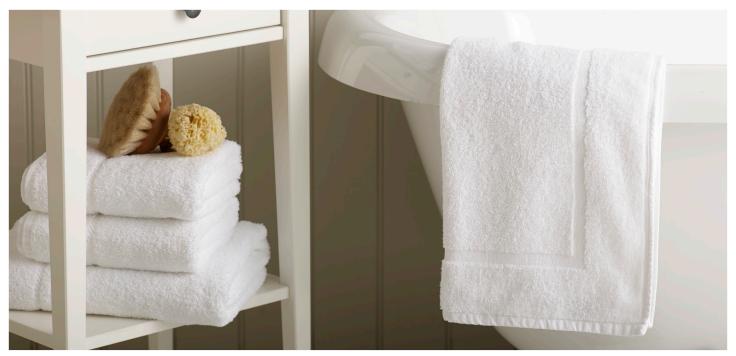

## Lucia Bath Mat

Our Lucia bath mat offers full absorbency through a double twisted pile yarn to meet the demands of most hospitality establishments. A cost effective option, these white 700gsm bath mats are made from 100% cotton, and feature a contemporary picture frame border.

| FEATURES     | DETAILS                  | ADVANTAGES & BENEFITS                                           |
|--------------|--------------------------|-----------------------------------------------------------------|
| Weight (GSM) | 700 GSM                  | Economic weight for washing and drying                          |
| Material     | 100% Cotton              | Fully absorbent                                                 |
| Header bar   | Picture frame border     | Contemporary design                                             |
| Finish       | Double twisted pile yarn | Gives better strength, greater absorbency and design definition |