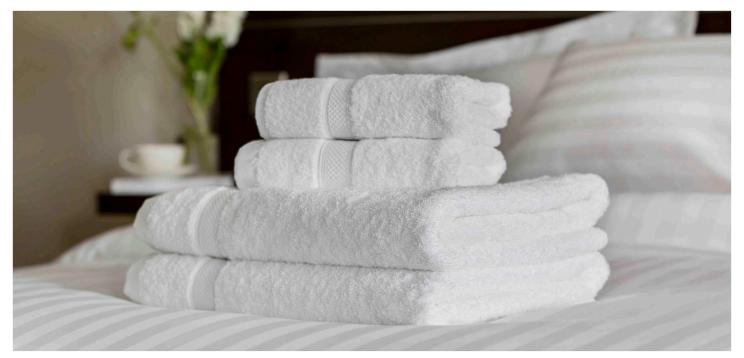

## ısabella®

If you are looking for a classic range of luxurious and durable towelling, look no further than our hugely popular Isabella range of towels. With a thick 600gsm 100% cotton finish, your guests can enjoy the luxurious and fluffy touch of our best quality bath towels. Suitable for 4 and 5 star hotels, the Isabella range ensures a comfortable bathing experience each and every time. The mercerised dobby header bar serves two functions; it allows for easy identification by housekeepers and adds a decorative look to the towel.

| FEATURES     | DETAILS                      | ADVANTAGES & BENEFITS                                                                                                                                                                      |
|--------------|------------------------------|--------------------------------------------------------------------------------------------------------------------------------------------------------------------------------------------|
| Weight (GSM) | 600 GSM                      | High Quality Weight Suitable for 4 and 5 Star hotels Will appeal to the more discerning customer                                                                                           |
| Material     | 100% Cotton                  | Woven with a high pick ratio which gives a better quality finish and ensures greater absorbency Single yarn pile creates a high quality, soft to touch product for better guest experience |
| Header bar   | Mercerised dobby header bars | An attractive border giving a decorative look to the towel Provides a form of towel identification for housekeepers                                                                        |
| Finish       | Twin stitched side seams     | Helps to prevent hems opening, ensuring the product always looks great in guest bathrooms                                                                                                  |