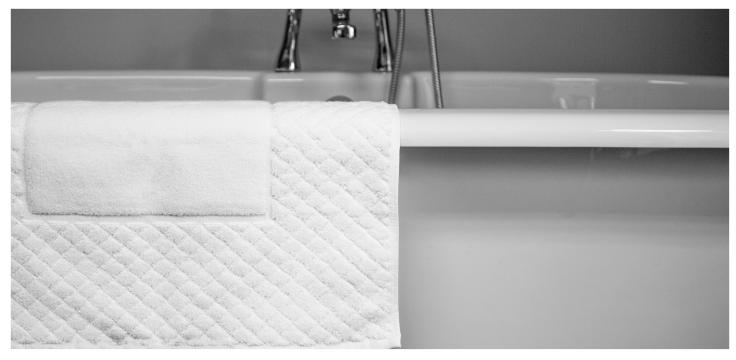

## Isabella® Bath Mat

Our Isabella bath mat offers super softness and absorbency through a double twisted pile yarn to meet the demands of the most discerning guest. This white 900gsm bath mat is made from 100% cotton, and features a stylish contemporary jacquard diamond design.

| FEATURES     | DETAILS                  | ADVANTAGES & BENEFITS                                           |
|--------------|--------------------------|-----------------------------------------------------------------|
| Weight (GSM) | 900 GSM                  | Our top of the range bath mat<br>Offering 5 star hotel quality  |
| Material     | 100% Cotton              | Super soft and absorbent                                        |
| Header bar   | Jacquard Diamond Design  | Contemporary design                                             |
| Finish       | Double twisted pile yarn | Gives better strength, greater absorbency and design definition |