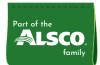

| FEATURES | DETAILS                                        | ADVANTAGES & BENEFITS                                                              | DESCRIPTION                                          | SIZE<br>(cm) | SIZE<br>(inches) | CODE    | IMAGE |
|----------|------------------------------------------------|------------------------------------------------------------------------------------|------------------------------------------------------|--------------|------------------|---------|-------|
| Fabric   | 100% Cotton                                    | Durable and hard-wearing                                                           | Green Kitchen<br>Cloth Plain Border<br>(Herringbone) | 45 x 70      | 18×28            | 722.001 | 1     |
| Design   | Various designs as per<br>product descriptions | Each type of cloth has a unique<br>design to make them readily<br>distinguisha ble | Waiters Cloth Blue Lines<br>(Checker)                | 45 x 70      | 18×28            | 722.002 | 2     |
|          |                                                |                                                                                    | Oven Cloth Red Centre<br>Stripe (Herringbone)        | 45 x 80      | 18×31            | 722.003 | 3     |
|          |                                                |                                                                                    | Blue Glass Cloth Plain<br>Stripe (Herringbone)       | 45 x 70      | 18×28            | 722.004 | 4     |