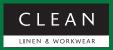

| FEATURES | DETAILS                                        | ADVANTAGES & BENEFITS                                                              | DESCRIPTION                                          | SIZE<br>(cm) | SIZE<br>(inches) | CODE    | IMAGE |
|----------|------------------------------------------------|------------------------------------------------------------------------------------|------------------------------------------------------|--------------|------------------|---------|-------|
| Fabric   | 100% Cotton                                    | Durable and hard-wearing                                                           | Green Kitchen<br>Cloth Plain Border<br>(Herringbone) | 45 x 70      | 18×28            | 722.001 | 1     |
| Design   | Various designs as per<br>product descriptions | Each type of cloth has a unique<br>design to make them readily<br>distinguisha ble | Waiters Cloth Blue Lines<br>(Checker)                | 45 x 70      | 18×28            | 722.002 | 2     |
|          |                                                |                                                                                    | Oven Cloth Red Centre<br>Stripe (Herringbone)        | 45 x 80      | 18×31            | 722.003 | 3     |
|          |                                                |                                                                                    | Blue Glass Cloth Plain<br>Stripe (Herringbone)       | 45 x 70      | 18×28            | 722.004 | 4     |