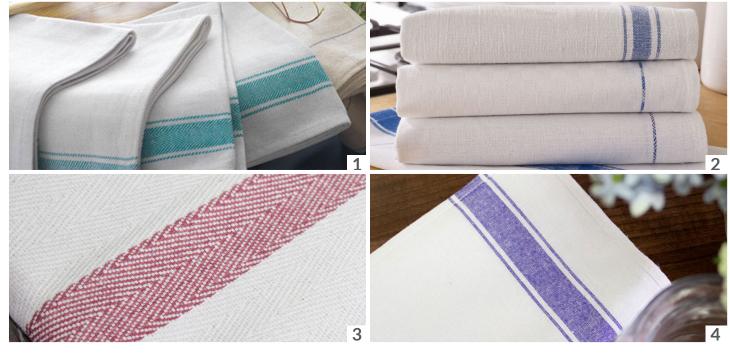

| FEATURES | DETAILS                                        | ADVANTAGES & BENEFITS                                                              | DESCRIPTION                                          | SIZE<br>(cm) | SIZE<br>(inches) | CODE    | IMAGE |
|----------|------------------------------------------------|------------------------------------------------------------------------------------|------------------------------------------------------|--------------|------------------|---------|-------|
| Fabric   | 100% Cotton                                    | Durable and hard-wearing                                                           | Green Kitchen<br>Cloth Plain Border<br>(Herringbone) | 45 x 70      | 18×28            | 722.001 | 1     |
| Design   | Various designs as per<br>product descriptions | Each type of cloth has a unique<br>design to make them readily<br>distinguisha ble | Waiters Cloth Blue Lines<br>(Checker)                | 45 x 70      | 18×28            | 722.002 | 2     |
|          |                                                |                                                                                    | Oven Cloth Red Centre<br>Stripe (Herringbone)        | 45 x 80      | 18×31            | 722.003 | 3     |
|          |                                                |                                                                                    | Blue Glass Cloth Plain<br>Stripe (Herringbone)       | 45 x 70      | 18×28            | 722.004 | 4     |