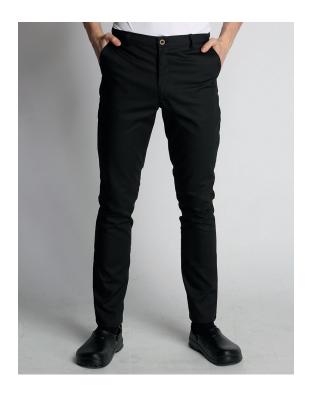

# LINCOLN CHEF TROUSER

Style: OHCTLINCOLN

Fabric: 195gsm 65% Polycotton, 35% Cotton - Flexistretch

For the style-conscious, fashionable executive chef, we present these formal, modern-looking chef trousers. Crafted from a high-quality blend of 65% Polycotton and 35% Cotton flexi-stretch fabric with a fabric weight of 195gsm, these trousers are designed with a unique and contemporary slim tapered leg, ensuring ultimate comfort. The Lincoln trousers guarantee comfort and practicality with their fully elasticated waist, chunky front zip fly, and a keyhole front button that ensures a secure fit and a formal finish. Additionally, two generous hip pockets and a rear pocket make them both functional and stylish option for any kitchen professional.

#### **Garment Features**

- Formal chef trousers with slim tapered leg
- Fabric weight of 195gsm
- High-quality blend of 65% Polycotton and 35% Cotton flexi-stretch fabric
- Flexi-stretch polycotton fabric for ultimate comfort
- Two generously sized hip pockets and rear pocket
- Keyhole button fastening
- Modern style and fit
- Available in regular or tall leg sizes