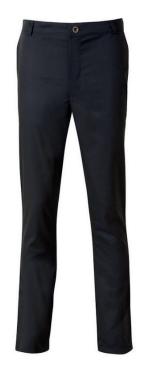

# LINCOLN CHEF TROUSER

Style: OHCTLINCOLN

Fabric: 195gsm 65% Polycotton, 35% Cotton - Flexistretch

For the style-conscious, fashionable executive chef, we present these formal, modern-looking chef trousers. Crafted from a high-quality blend of 65% Polycotton and 35% Cotton flexi-stretch fabric with a fabric weight of 195gsm, these trousers are designed with a unique and contemporary slim tapered leg, ensuring ultimate comfort. The Lincoln trousers guarantee comfort and practicality with their fully elasticated waist, chunky front zip fly, and a keyhole front button that ensures a secure fit and a formal finish. Additionally, two generous hip pockets and a rear pocket make them both functional and stylish option for any kitchen professional.

#### **Garment Features**

- Formal chef trousers with slim tapered leg
- Fabric weight of 195gsm
- High-quality blend of 65% Polycotton and 35% Cotton flexi-stretch fabric
- Flexi-stretch polycotton fabric for ultimate comfort
- Two generously sized hip pockets and rear pocket
- Keyhole button fastening
- Modern style and fit
- Available in regular or tall leg sizes