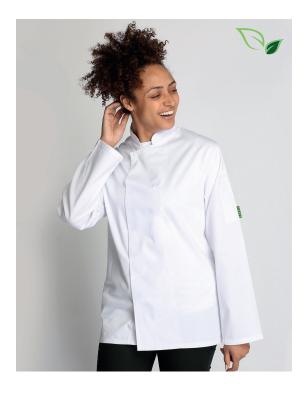

## ECO LONG SLEEVED CLASSIC CHEF JACKET

Style: CJ0193ECO

Fabric: 195gsm 65% Recycled Polyester, 35% BCI Cotton

This unisex chef jacket is made from a sustainable blend of 65% recycled polyester and 35% cotton sourced from the Better Cotton Initiative (BCI), with a fabric weight of 195 gsm. It recycles up to 11 plastic bottles per jacket, and with up to 50% less energy used to produce recycled polyester fabric, the CO2 emissions from its' production are much lower than virgin cotton alternatives. In addition to its eco-friendly features, this high-quality chef's jacket is crafted from a fabric blend that provides comfort with its lightweight, soft texture and durability, making it perfect for even the most demanding kitchen environments. It features 10 nickel-plated ring press stud fastenings in a concealed button design, a double pen pocket on the left sleeve, and a mandarin collar stand with top stitching to combine eco-friendly materials with a professional, functional design.

## **Garment Features**

- Concealed button unisex chef jacket
- Fabric weight 195 gsm
- Sustainable blend 65% recycled polyester and 35% BCI cotton
- Each jacket recycles up to 11 plastic bottles
- Lower CO2 emissions than virgin cotton alternatives
- Double pen pocket on left sleeve
- Mandarin collar stand with top stitching
- Ideal for embroidery and personalisation ask us about our options