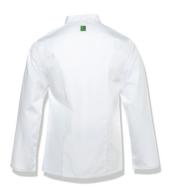

## ECO LONG SLEEVED CLASSIC CHEF JACKET

Style: CJ0193ECO

Fabric: 195gsm 65% Recycled Polyester, 35% BCI Cotton

This unisex chef jacket is made from a sustainable blend of 65% recycled polyester and 35% cotton sourced from the Better Cotton Initiative (BCI), with a fabric weight of 195 gsm. It recycles up to 11 plastic bottles per jacket, and with up to 50% less energy used to produce recycled polyester fabric, the CO2 emissions from its' production are much lower than virgin cotton alternatives. In addition to its eco-friendly features, this high-quality chef's jacket is crafted from a fabric blend that provides comfort with its lightweight, soft texture and durability, making it perfect for even the most demanding kitchen environments. It features 10 nickel-plated ring press stud fastenings in a concealed button design, a double pen pocket on the left sleeve, and a mandarin collar stand with top stitching to combine eco-friendly materials with a professional, functional design.

## **Garment Features**

- Concealed button unisex chef jacket
- Fabric weight 195 gsm
- Sustainable blend 65% recycled polyester and 35% BCI cotton
- Each jacket recycles up to 11 plastic bottles
- Lower CO2 emissions than virgin cotton alternatives
- Double pen pocket on left sleeve
- Mandarin collar stand with top stitching
- Ideal for embroidery and personalisation ask us about our options