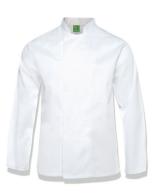

## ECO LONG SLEEVED CLASSIC CHEF JACKET

Style: CJ0193ECO

Fabric: 195gsm 65% Recycled Polyester, 35% BCI Cotton

This unisex chef jacket is made from a sustainable blend of 65% recycled polyester and 35% cotton sourced from the Better Cotton Initiative (BCI), with a fabric weight of 195 gsm. It recycles up to 11 plastic bottles per jacket, and with up to 50% less energy used to produce recycled polyester fabric, the CO2 emissions from its' production are much lower than virgin cotton alternatives. In addition to its eco-friendly features, this high-quality chef's jacket is crafted from a fabric blend that provides comfort with its lightweight, soft texture and durability, making it perfect for even the most demanding kitchen environments. It features 10 nickel-plated ring press stud fastenings in a concealed button design, a double pen pocket on the left sleeve, and a mandarin collar stand with top stitching to combine eco-friendly materials with a professional, functional design.

## **Garment Features**

- Concealed button unisex chef jacket
- Fabric weight 195 gsm
- Sustainable blend 65% recycled polyester and 35% BCI cotton
- Each jacket recycles up to 11 plastic bottles
- Lower CO2 emissions than virgin cotton alternatives
- Double pen pocket on left sleeve
- Mandarin collar stand with top stitching
- Ideal for embroidery and personalisation ask us about our options