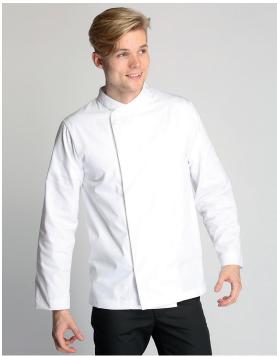

# SUFFOLK CHEF JACKET

Style: OHCJSUFFOLK (Long Sleeve)
OHCJSSUFFOLK (Short Sleeve)

Fabric: 215gsm 50% Cotton / 50% Polyester-Cooltex

The Suffolk Jacket is a standout piece of chef's attire, perfect for executive chefs - it is characterised by its unique wrap-collar and concealed studs contribute to a sleek, modern aesthetic. Made from a high-quality blend of 50% Cotton and 50% Polyester-Cooltex, this jacket is available in both long and short sleeve. It offers a premium feel and exceptional durability, positioning it as a top choice for kitchen professionals. The Cooltex features help keep chefs working in hot kitchens cool and comfortable.

#### **Garment Features**

- High-quality 50% Cotton / 50% Polyester-Cooltex blend
- Fabric weight 215gsm
- Back darts for additional shaping
- Top stitched collar with inside collar ribbon
- Deep double turned twin-needle bottom hem
- Double pen pocket on left sleeve
- Oliver Harvey red tab on side seam
- Ideal for embroidery and personalisation (ask us about our options)