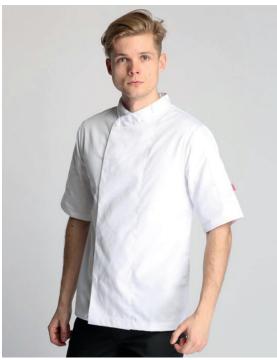

# SUFFOLK CHEF JACKET

Style: OHCJSUFFOLK (Long Sleeve)
OHCJSSUFFOLK (Short Sleeve)

Fabric: 215gsm 50% Cotton / 50% Polyester-Cooltex

The Suffolk Jacket is a standout piece of chef's attire, perfect for executive chefs - it is characterised by its unique wrap-collar and concealed studs contribute to a sleek, modern aesthetic. Made from a high-quality blend of 50% Cotton and 50% Polyester-Cooltex, this jacket is available in both long and short sleeve. It offers a premium feel and exceptional durability, positioning it as a top choice for kitchen professionals. The Cooltex features help keep chefs working in hot kitchens cool and comfortable.

#### **Garment Features**

- High-quality 50% Cotton / 50% Polyester-Cooltex blend
- Fabric weight 215gsm
- Back darts for additional shaping
- Top stitched collar with inside collar ribbon
- Deep double turned twin-needle bottom hem
- Double pen pocket on left sleeve
- Oliver Harvey red tab on side seam
- Ideal for embroidery and personalisation (ask us about our options)